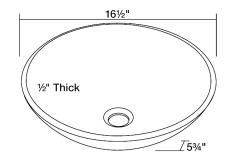

## Technical Specifications

www.solerasinks.com sales@solerasinks.com

### Colored Glass Vessel Sink

Our line of glass sinks will add elegant beauty to your bathroom. They are manufactured using fully tempered glass, which is stronger and can withstand higher temperatures than normal glass. The glass is nonporous and will not absorb odor or stains making it a very clean option. Our glass sinks are covered by a limited lifetime warranty.

# S106T

16 1/2" x 16 1/2" x 5 3/4"



#### **Dimensions**



#### Accessories







#### Features













Multiple Colors Limited Available Lifetime Warranty



#### Tech Specs

- Available in Crystal, Black, Coral, Aqua, Lifetime Warranty Taupe, and Turquoise.
- Tempered Glass

- Taupe-Colored Glass Throughout