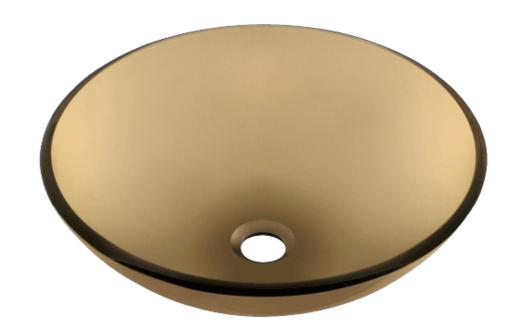

### Colored Glass Vessel Sink

Our line of glass sinks will add elegant beauty to your bathroom. They are manufactured using fully tempered glass, which is stronger and can withstand higher temperatures than normal glass. The glass is nonporous and will not absorb odor or stains making it a very clean option. Our glass sinks are covered by a limited lifetime warranty.

# S106T

16 1/2" x 16 1/2" x 5 3/4"

#### Tech Specs

- Available in Crystal, Black, Coral, Aqua, Lifetime Warranty Taupe, and Turquoise.
- Tempered Glass

- Taupe-Colored Glass Throughout