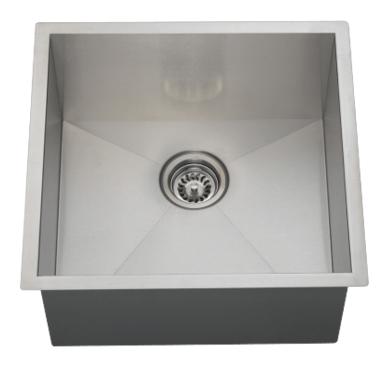

### Rectangular Stainless Steel Utility Sink

Stainless Steel Sinks are the most popular choice for today's kitchen. Stainless steel has long been used in kitchen environments for its clean look and durability. Our sinks are made from 304 grade stainless steel that contains 18% chromium and 8-10% nickel and are guaranteed not to rust. This makes the steel "stainless" and is the highest quality steel used in kitchen sinks. The brushed finish of our sinks is preferred over our competitors for its ability to hide small scratches than can occur over time. We warranty all sinks to last the lifetime of your home.

#### Tech Specs

**Eully** 

Insulated

- 16-Gauge Steel
- Certified High-Quality 304 Stainless
- Brushed Satin Finish
- Offset Drain
- Thick Sound Dampener Rubber Pad
- Fully Insulated
- Cardboard Cutout Template Included
- Installation Hardware Included
- cUPC Certified (Uniform Plumbing Code)
- Lifetime Warranty