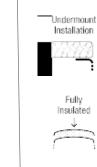

#### Tech Specs

**Eully** 

Insulated

- 16-Gauge Steel
- Certified High-Quality 304 Stainless
- Brushed Satin Finish
- Offset Drain
- Thick Sound Dampener Rubber Pad
- Fully Insulated
- Cardboard Cutout Template Included
- Installation Hardware Included
- cUPC Certified (Uniform Plumbing Code)
- Lifetime Warranty