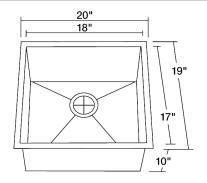

## Technical Specifications

www.solerasinks.com sales@solerasinks.com

### Rectangular Stainless Steel Utility Sink

Stainless Steel Sinks are the most popular choice for today's kitchen. Stainless steel has long been used in kitchen environments for its clean look and durability. Our sinks are made from 304 grade stainless steel that contains 18% chromium and 8-10% nickel and are guaranteed not to rust. This makes the steel "stainless" and is the highest quality steel used in kitchen sinks. The brushed finish of our sinks is preferred over our competitors for its ability to hide small scratches than can occur over time. We warranty all sinks to last the lifetime of your home.

#### **Dimensions**



#### Accessories





# SS1232

20" x 19" x 10"



#### **Features**







Cutout

Template



Hardware

Included











Limited Lifetime Warranty



#### Tech Specs

**Eully** 

Insulated

- 16-Gauge Steel
- Certified High-Quality 304 Stainless
- Brushed Satin Finish
- Offset Drain
- Thick Sound Dampener Rubber Pad
- Fully Insulated
- Cardboard Cutout Template Included
- Installation Hardware Included
- cUPC Certified (Uniform Plumbing Code)
- Lifetime Warranty