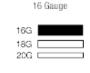

#### Tech Specs

**Eully** 

Insulated

- 16-Gauge Steel
- Certified High-Quality 304 Stainless
- Brushed Satin Finish
- Offset Drain
- Thick Sound Dampener Rubber Pad
- Fully Insulated
- Cardboard Cutout Template Included
- Installation Hardware Included
- cUPC Certified (Uniform Plumbing Code)
- Lifetime Warranty