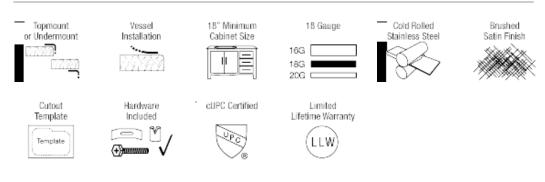

## Tech Specs

- Undermount, Topmount, or Vessel Installation
- 18-Gauge Steel
- Certified High-Quality 304 Stainless Steel
- Brushed Satin Finish
- Center Drain

- Fully Insulated
- Cardboard Cutout Template Included
- Installation Hardware Included
- Lifetime Warranty
- Rubber Gasket for Optional Topmount Installation