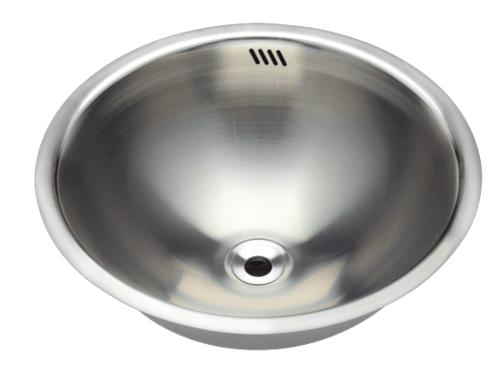

## Stainless Steel Bathroom Sink

Stainless Steel Sinks are the most popular choice for today's kitchen. Stainless steel has long been used in kitchen environments for its clean look and durability. Our sinks are made from 304 grade stainless steel that contains 18% chromium and 8-10% nickel and are guaranteed not to rust. This makes the steel "stainless" and is the highest quality steel used in kitchen sinks. The brushed inish of our sinks is preferred over our competitors for itsability to hide small scratches than can occur over time. We warranty all sinks to last the lifetime of your home.