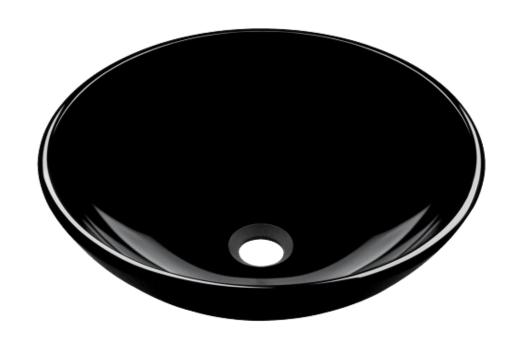

## Dark Colored Glass Vessel Sink

Our line of glass sinks will add elegant beauty to your bathroom. They are manufactured using fully tempered glass, which is stronger and can withstand higher temperatures than normal glass. The glass is nonporous and will not absorb odor or stains making it a very clean option. Our glass sinks are covered by a limited lifetime warranty.