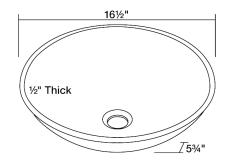

# **Technical Specifications**

www.solerasinks.com sales@solerasinks.com

## Dark Colored Glass Vessel Sink

Our line of glass sinks will add elegant beauty to your bathroom. They are manufactured using fully tempered glass, which is stronger and can withstand higher temperatures than normal glass. The glass is nonporous and will not absorb odor or stains making it a very clean option. Our glass sinks are covered by a limited lifetime warranty.

16 1/2" x 16 1/2" x 5 3/4"



### Dimensions



#### Accessories







#### Features

















Limited

#### Tech Specs

- Available in Crystal, Black, Coral, Aqua, Lifetime Warranty Taupe, and Turquoise.
- Tempered Glass

- Dark-Colored Glass Throughout