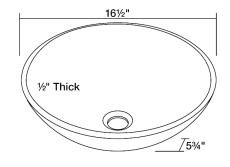

# **Technical Specifications**

www.solerasinks.com sales@solerasinks.com

## Colored Glass Vessel Sink

Our line of glass sinks will add elegant beauty to your bathroom. They are manufactured using fully tempered glass, which is stronger and can withstand higher temperatures than normal glass. The glass is nonporous and will not absorb odor or stains making it a very clean option. Our glass sinks are covered by a limited lifetime warranty.

16 1/2" x 16 1/2" x 5 3/4"



### Dimensions



#### Accessories







#### Features

















#### Tech Specs

- Available in Crystal, Black, Coral, Aqua, Lifetime Warranty Taupe, and Turquoise.
- Tempered Glass

- Coral-Colored Glass Throughout