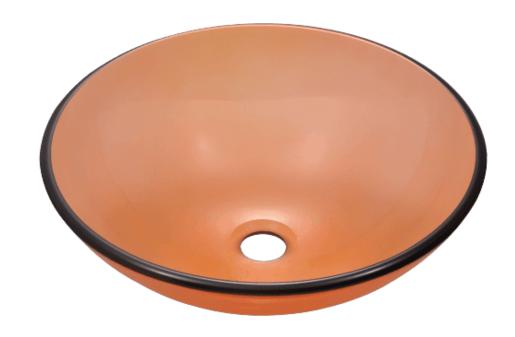

## Colored Glass Vessel Sink

Our line of glass sinks will add elegant beauty to your bathroom. They are manufactured using fully tempered glass, which is stronger and can withstand higher temperatures than normal glass. The glass is nonporous and will not absorb odor or stains making it a very clean option. Our glass sinks are covered by a limited lifetime warranty.

#### Tech Specs

- Available in Crystal, Black, Coral, Aqua, Lifetime Warranty Taupe, and Turquoise.
- Tempered Glass

- Coral-Colored Glass Throughout