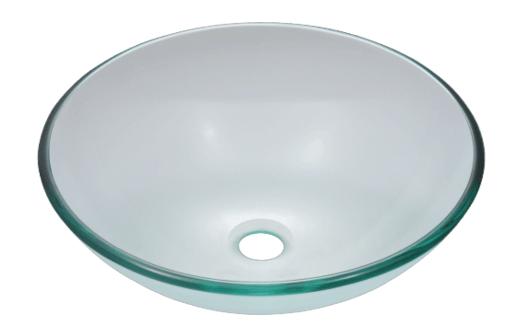

### Glass Vessel Sink

Our line of glass sinks will add elegant beauty to your bathroom. They are manufactured using fully tempered glass, which is stronger and can withstand higher temperatures than normal glass. The glass is nonporous and will not absorb odor or stains making it a very clean option. Our glass sinks are covered by a limited lifetime warranty.

# S106CR

16 1/2" x 16 1/2" x 5 3/4"

#### Tech Specs

- Available in Crystal, Black, Coral, Aqua, Lifetime Warranty Taupe, and Turquoise.
- Tempered Glass

- Crystal-Clear Glass Throughout