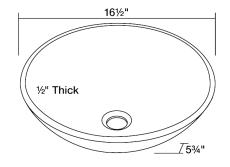

## **Technical Specifications**

www.solerasinks.com sales@solerasinks.com

### Glass Vessel Sink

Our line of glass sinks will add elegant beauty to your bathroom. They are manufactured using fully tempered glass, which is stronger and can withstand higher temperatures than normal glass. The glass is nonporous and will not absorb odor or stains making it a very clean option. Our glass sinks are covered by a limited lifetime warranty.

# S106CR

16 1/2" x 16 1/2" x 5 3/4"



#### Dimensions



#### Accessories







#### Features

















#### Tech Specs

- Available in Crystal, Black, Coral, Aqua, Lifetime Warranty Taupe, and Turquoise.
- Tempered Glass

- Crystal-Clear Glass Throughout