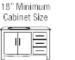

# **Technical Specifications**

www.solerasinks.com sales@solerasinks.com

## Colored Glass Vessel Sink

Our line of glass sinks will add elegant beauty to your bathroom. They are manufactured using fully tempered glass, which is stronger and can withstand higher temperatures than normal glass. The glass is nonporous and will not absorb odor or stains making it a very clean option. Our glass sinks are covered by a limited lifetime warranty.

16 1/2" x 16 1/2" x 5 3/4"



#### Dimensions



#### Accessories







#### Features













Limited Lifetime Warranty



### Tech Specs

- Available in Crystal, Black, Coral, Aqua, Lifetime Warranty Taupe, and Turquoise.
- Tempered Glass

- Emerald-Colored Glass Throughout