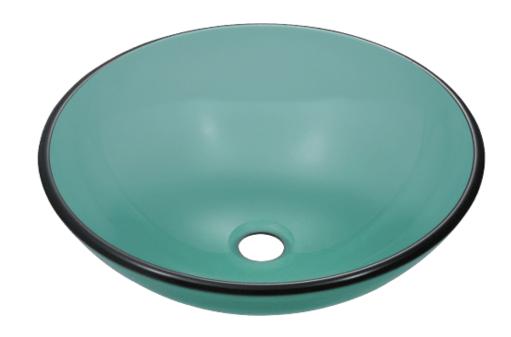

## Colored Glass Vessel Sink

Our line of glass sinks will add elegant beauty to your bathroom. They are manufactured using fully tempered glass, which is stronger and can withstand higher temperatures than normal glass. The glass is nonporous and will not absorb odor or stains making it a very clean option. Our glass sinks are covered by a limited lifetime warranty.

### Tech Specs

- Available in Crystal, Black, Coral, Aqua, Lifetime Warranty Taupe, and Turquoise.
- Tempered Glass

- Emerald-Colored Glass Throughout