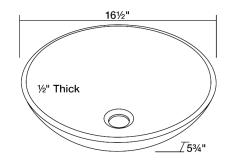

# **Technical Specifications**

www.solerasinks.com sales@solerasinks.com

## Colored Glass Vessel Sink

Our line of glass sinks will add elegant beauty to your bathroom. They are manufactured using fully tempered glass, which is stronger and can withstand higher temperatures than normal glass. The glass is nonporous and will not absorb odor or stains making it a very clean option. Our glass sinks are covered by a limited lifetime warranty.

16 1/2" x 16 1/2" x 5 3/4"



#### Dimensions



#### Accessories







#### Features













Limited Lifetime Warranty



### Tech Specs

- Available in Crystal, Black, Coral, Aqua, Lifetime Warranty Taupe, and Turquoise.
- Tempered Glass

- Emerald-Colored Glass Throughout