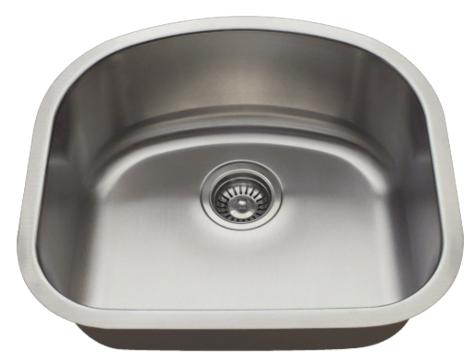

### D-Bowl Stainless Steel Sink

Stainless Steel Sinks are the most popular choice for today's kitchen. Stainless steel has long been used in kitchen environments for its clean look and durability. Our sinks are made from 304 grade stainless steel that contains 18% chromium and 8-10% nickel and are guaranteed not to rust. This makes the steel "stainless" and is the highest quality steel used in kitchen sinks. The brushed finish of our sinks is preferred over our competitors for its ability to hide small scratches than can occur over time. We warranty all sinks to last the lifetime of vour home.

# S812

20 1/8" x 17 3/4" x 8 1/4"