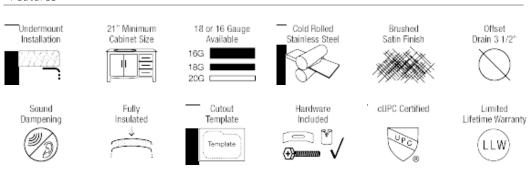

#### Features

#### Tech Specs

- 16- or 18-Gauge Steel Available
- Certified High-Quality 304 Stainless Steel
- Brushed Satin Finish
- Offset Drain

- Thick Sound Dampener Rubber Pad
- Fully Insulated
- Cardboard Cutout Template Included
- Installation Hardware Included
- Lifetime Warranty