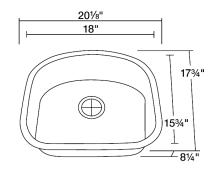

## **Technical Specifications**

www.solerasinks.com sales@solerasinks.com

### D-Bowl Stainless Steel Sink

Stainless Steel Sinks are the most popular choice for today's kitchen. Stainless steel has long been used in kitchen environments for its clean look and durability. Our sinks are made from 304 grade stainless steel that contains 18% chromium and 8-10% nickel and are guaranteed not to rust. This makes the steel "stainless" and is the highest quality steel used in kitchen sinks. The brushed finish of our sinks is preferred over our competitors for its ability to hide small scratches than can occur over time. We warranty all sinks to last the lifetime of vour home.

#### Dimensions



#### Accessories







# S812

20 1/8" x 17 3/4" x 8 1/4"



#### Features



#### Tech Specs

- 16- or 18-Gauge Steel Available
- Certified High-Quality 304 Stainless Steel
- Brushed Satin Finish
- Offset Drain

- Thick Sound Dampener Rubber Pad
- Fully Insulated
- Cardboard Cutout Template Included
- Installation Hardware Included
- Lifetime Warranty